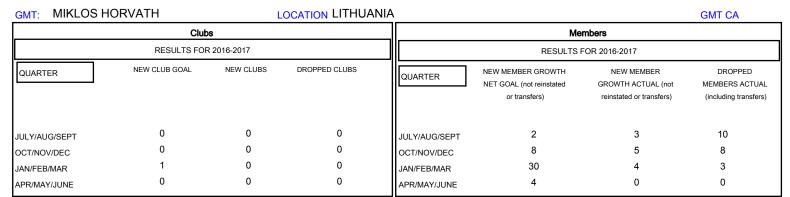

## MONTHLY MEMBERSHIP PROGRESS REPORT

District 131

Results as of: 1/31/2017







| DROPPED CLUBS: 0  DROPPED MEMBERS |    | 6 CLUBS OF 30 ADDED 1 OR MORE NEW MEMBERS | GENDER DISTRIBI<br>MALE<br>FEMALE | UTION<br>374 (60.91%)<br>240 (39.09%) |   |
|-----------------------------------|----|-------------------------------------------|-----------------------------------|---------------------------------------|---|
| DECEASED                          | 0  | CLICK HERE FOR CUMULATIVE                 | TOTAL FAMILY UNIT MEMBERS         |                                       | 6 |
| CLUB CANCELLED OTHER              | Ο  | MEMBERSHIP DATA                           | FAMILY MEMBERS PAYING HALF  DUES  |                                       | 3 |
| TOTAL                             | 21 |                                           |                                   |