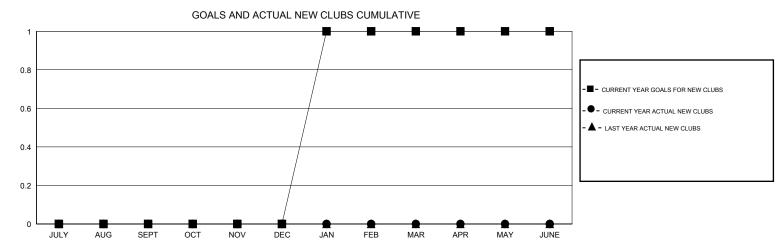

## MONTHLY MEMBERSHIP PROGRESS REPORT

District 131

Results as of: 1/31/2017







| DROPPED CLUBS: 0  DROPPED MEMBERS |    | 6 CLUBS OF 30 ADDED 1 OR MORE NEW MEMBERS | GENDER DISTRIBI<br>MALE<br>FEMALE | UTION<br>374 (60.91%)<br>240 (39.09%) |   |
|-----------------------------------|----|-------------------------------------------|-----------------------------------|---------------------------------------|---|
| DECEASED                          | 0  | CLICK HERE FOR CUMULATIVE                 | TOTAL FAMILY UNIT MEMBERS         |                                       | 6 |
| CLUB CANCELLED OTHER              | Ο  | MEMBERSHIP DATA                           | FAMILY MEMBERS PAYING HALF  DUES  |                                       | 3 |
| TOTAL                             | 21 |                                           |                                   |