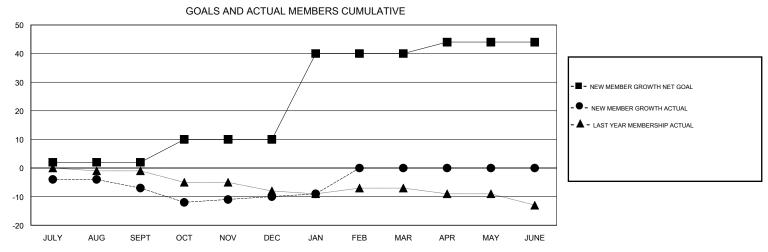

## MONTHLY MEMBERSHIP PROGRESS REPORT

District 131

Results as of: 1/31/2017







| DROPPED CLUBS: 0  DROPPED MEMBERS |    | 6 CLUBS OF 30 ADDED 1 OR MORE NEW MEMBERS | GENDER DISTRIBI<br>MALE<br>FEMALE | UTION<br>374 (60.91%)<br>240 (39.09%) |   |
|-----------------------------------|----|-------------------------------------------|-----------------------------------|---------------------------------------|---|
| DECEASED                          | 0  | CLICK HERE FOR CUMULATIVE                 | TOTAL FAMILY UNIT MEMBERS         |                                       | 6 |
| CLUB CANCELLED OTHER              | Ο  | MEMBERSHIP DATA                           | FAMILY MEMBERS PAYING HALF  DUES  |                                       | 3 |
| TOTAL                             | 21 |                                           |                                   |